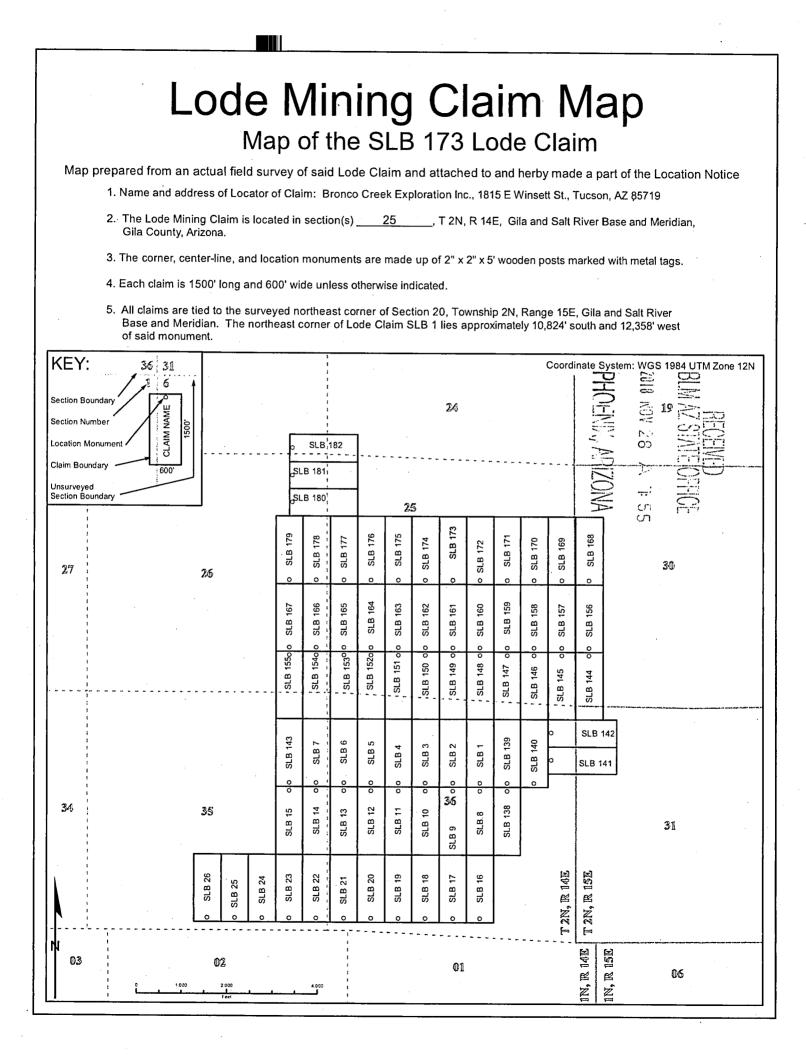

tion (s), section (s), Township (s) and Range (s): NE ¼, NW ¼, SE ¼, SW ¼ Sec. 25, T2N, R14E,

Gila Salt River Base and Meridian, Arizona.

The locality of this claim with reference to some natural object or permanent monument and additional information (if any) concerning its locality are as follows: The northeast corner of the claim is approximately:

**6,324** feet south and **12,958** feet west of the northeast section marker of Section 20, T2N, R15E.

| DATED AND POSTED on the ground this And the day of October, 2018. |  |
|-------------------------------------------------------------------|--|
| LOCATOR (S) Andrew Fruikver                                       |  |

Agent for: Bronco Creek Exploration, Inc.

Form MCF100 Revised July 2014 B N

PHOENIX, ARIZONA

29

Ū

 $\mathbb{N}$ 



#### LOCATION NOTICE FOR LODE MINING CLAIM

NOTICE IS HEREBY GIVEN that the **SLB 174** lode mining claim has been located by: **Bronco Creek Exploration, Inc.** 1815 E. Winsett St., Tucson, Arizona 85719.

The general course of this claim is **north - south** and it is situated in **Gila** County, Arizona. This claim is **600** feet in width and **1,500** feet in length. This claim runs from the location monument on which this location notice is posted approximately **1,480** feet in a **north** direction to the **north** end line and **20** feet in a **south** direction to the **south** end line. This claim is marked by six monuments, one at each corner and one at the center of each end line of the claim.

The location monument on which this notice is posted is situated within Section