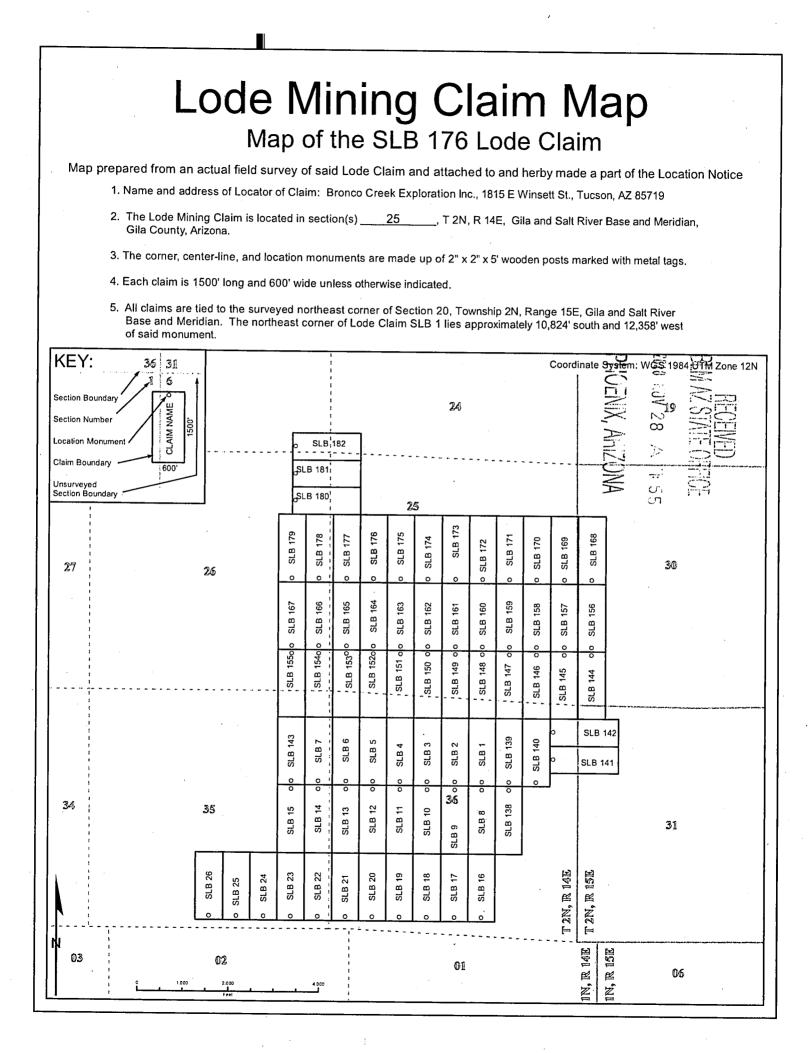

s notice is posted is situated within Section **25**, Township **2N**, Range **14E**, Gila Salt River Base and Meridian, Arizona and this claim encompasses portions of the following quarter section (s), section (s), Township (s) and Range (s):

NW ¼, SW ¼ Sec. 25, T2N, R14E,

Inth

Gila Salt River Base and Meridian, Arizona.

The locality of this claim with reference to some natural object or permanent monument and additional information (if any) concerning its locality are as follows: The northeast corner of the claim is approximately:

**6,324** feet south and **14,758** feet west of the northeast section marker of Section 20, T2N, R15E.

DATED AND POSTED on the ground this 18 day of October, 2018.

LOCATOR (s) Simon Stickroth

Agent for: Bronco Creek Exploration, Inc.

HOENIX, ARIZONA



#### LOCATION NOTICE FOR LODE MINING CLAIM

NOTICE IS HEREBY GIVEN that the **SLB 177** lode mining claim has been located by: **Bronco Creek Exploration, Inc**. **1815 E. Winsett St., Tucson, Arizona 85719.**  LM AZ STATE OFFICE 2016 NOV 29 P 2: 51 Phoenix, Arizona

 $\frown$ 

-

5

**C** 

The general course of this claim is **north - south** and it is situated in **Gila** County, Arizona. This claim is **600** feet in width and **1,500** feet in length. This claim runs from the location monument on which this location notice is posted approximately **1,480** feet in a **north** direction to the **north** end line and **20** feet in a **south** direction to the **south** end line. This claim is marked by six monuments, one at each corner and one at the center of each end line of the c