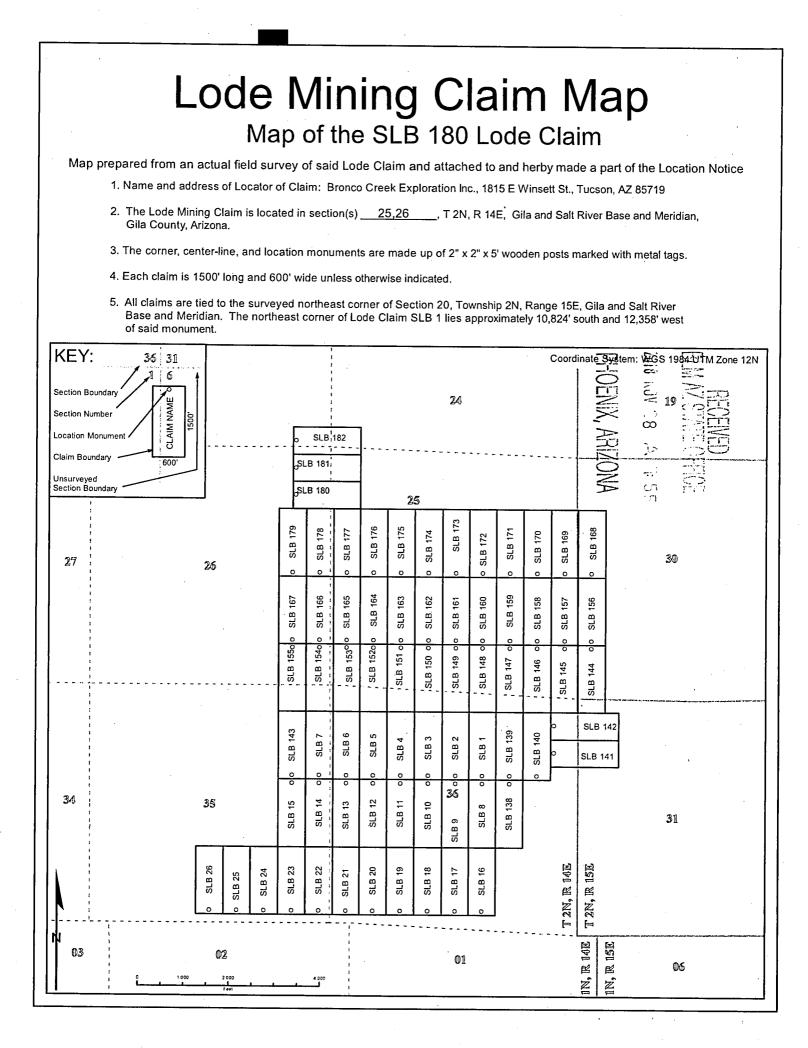

uarter section (s), section (s), Township (s) and Range (s):

NW ¼ Sec. 25, NE ¼ Sec. 26, T2N, R14E,

Gila Salt River Base and Meridian, Arizona.

The locality of this claim with reference to some natural object or permanent monument and additional information (if any) concerning its locality are as follows: The northeast corner of the claim is approximately:

**5,724** feet south and **15,358** feet west of the northeast section marker of Section 20, T2N, R15E.

| DATED AND POSTED on the ground this | day of October, 2018,         |
|-------------------------------------|-------------------------------|
| LOCATOR (s)                         | Andrew Failkster              |
|                                     | Agent for Drange Out I E I II |

Agent for: Bronco Creek Exploration, Inc.



#### LOCATION NOTICE FOR LODE MINING CLAIM

NOTICE IS HEREBY GIVEN that the **SLB 181** lode mining claim has been located by: **Bronco Creek Exploration, Inc**. **1815 E. Winsett St., Tucson, Arizona 85719.**  BLM AZ STATE OFFIC 2018 NOV 29 P 2: 5 PHOENIX, ARIZONA

5

3

لانغنا

The general course of this claim is **east - west** and it is situated in **Gila** County, Arizona. This claim is **600** feet in width and **1,500** feet in length. This claim runs from the location monument on which this location notice is posted approximately **1,480** feet in an **east** direction to the **east** end line and **20** feet in a **west** direction to the **west** end line. This claim is marked by six monuments, one at each corner and one at the center of each end line of the claim.

The locatio