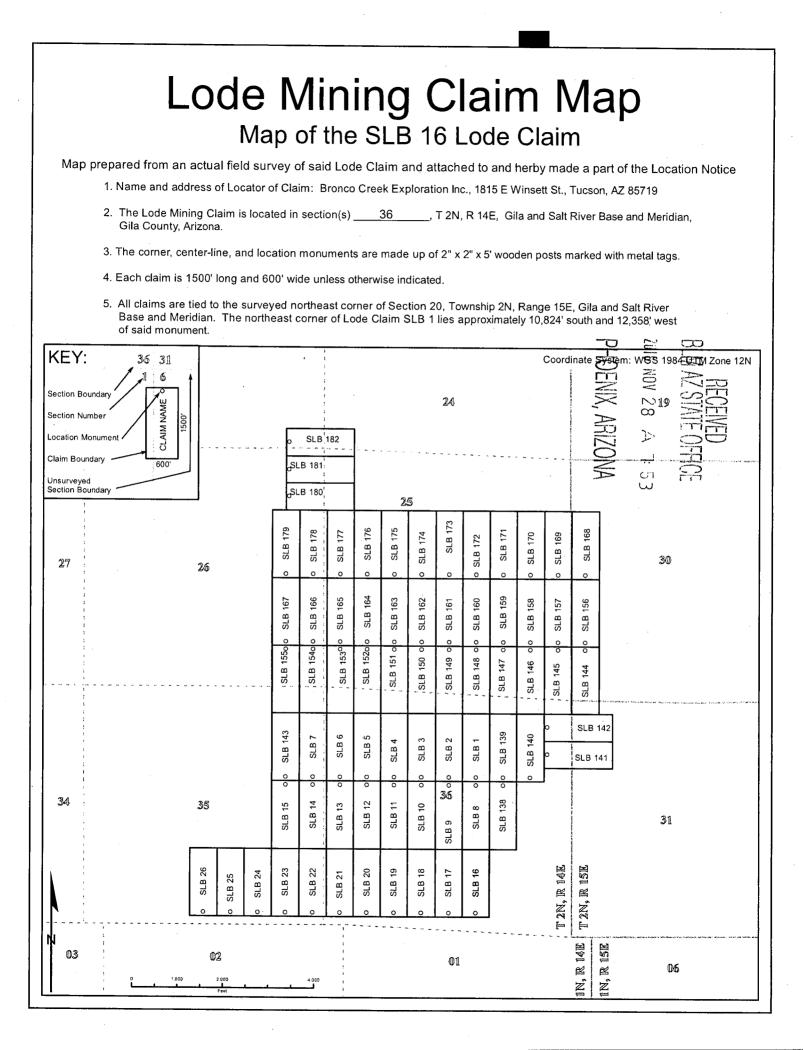

**, Gila Salt River Base and Meridian, Arizona and this claim encompasses portions of the following quarter section (s), section (s), Township (s) and Range (s):

SE ¼ Sec. 36, T2N, R14E, Gila Salt River Base and Meridian, Arizona.

The locality of this claim with reference to some natural object or permanent monument and additional information (if any) concerning its locality are as follows: The northeast corner of the claim is approximately:

**13,824** feet south and **12,358** feet west of the northeast section marker of Section 20, T2N, R15E.

| DATED AND POSTED on the ground this | day of October, 2018. |  |
|-------------------------------------|-----------------------|--|
| LOCATOR (s) and Fault               | Andrew Faulkirer      |  |

Agent for: Bronco Creek Exploration, Inc.



# LOCATION NOTICE FOR LODE MINING CLAIM

NOTICE IS HEREBY GIVEN that the **SLB 17** lode mining claim has been located by: **Bronco Creek Exploration, Inc. 1815 E. Winsett St., Tucson, Arizona 85719.** 

| PHC    | 2018       | BLH                 |
|--------|------------|---------------------|
| IOENI  | NON        |                     |
| Χ. Α   | 29         | SIVIE               |
| RIZ    | σ          | $ \odot$ $\bigcirc$ |
| NO     | $\ddot{v}$ | רד<br>דד            |
| $\geq$ | - <b>F</b> | 5                   |

5

111

≻ ¥

0

-

5 2

Ś

00

The general course of this claim is **north - south** and it is situated in **Gila** County, Arizona. This claim is **600** feet in width and **1,500** feet in length. This claim runs from the location monument on which this location notice