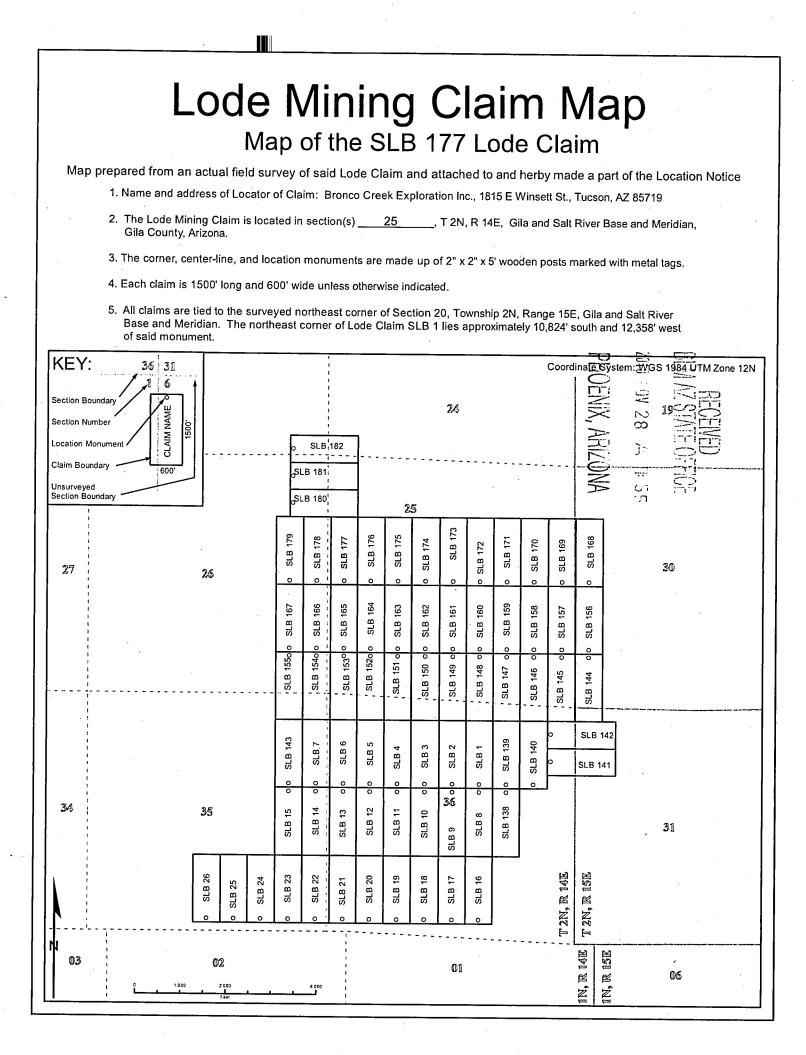

hich this notice is posted is situated within Section **25**, Township **2N**, Range **14E**, Gila Salt River Base and Meridian, Arizona and this claim encompasses portions of the following quarter section (s), section (s), Township (s) and Range (s): NW 1/4, SW 1/4 Sec. **25**, T2N, R14E.

Gila Salt River Base and Meridian, Arizona.

The locality of this claim with reference to some natural object or permanent monument and additional information (if any) concerning its locality are as follows: The northeast corner of the claim is approximately:

Su Str

**6,324** feet south and **15,358** feet west of the northeast section marker of Section 20, T2N, R15E.

DATED AND POSTED on the ground this 18 day of October, 2018.

LOCATOR (s) Simon Stickroth

Agent for: Bronco Creek Exploration, Inc.



#### LOCATION NOTICE FOR LODE MINING CLAIM

NOTICE IS HEREBY GIVEN that the SLB 178 lode mining claim has been located by: Bronco Creek Exploration, Inc. 1815 E. Winsett St., Tucson, Arizona 85719.

HOENIX. ARIZONA The general course of this claim is north - south and it is situated in Gila County, Arizona. This

claim is 600 feet in width and 1,500 feet in length. This claim runs from the location monument on which this location notice is posted approximately 1,480 feet in a north direction to the north end line and 20 feet in a south direction to the south end line. This claim is marked by six monuments, one at each corner and one at the center of each end line of the claim.

The location monument on which this notice is posted is situated within Section 26, Township 2N, Range 14E, Gil