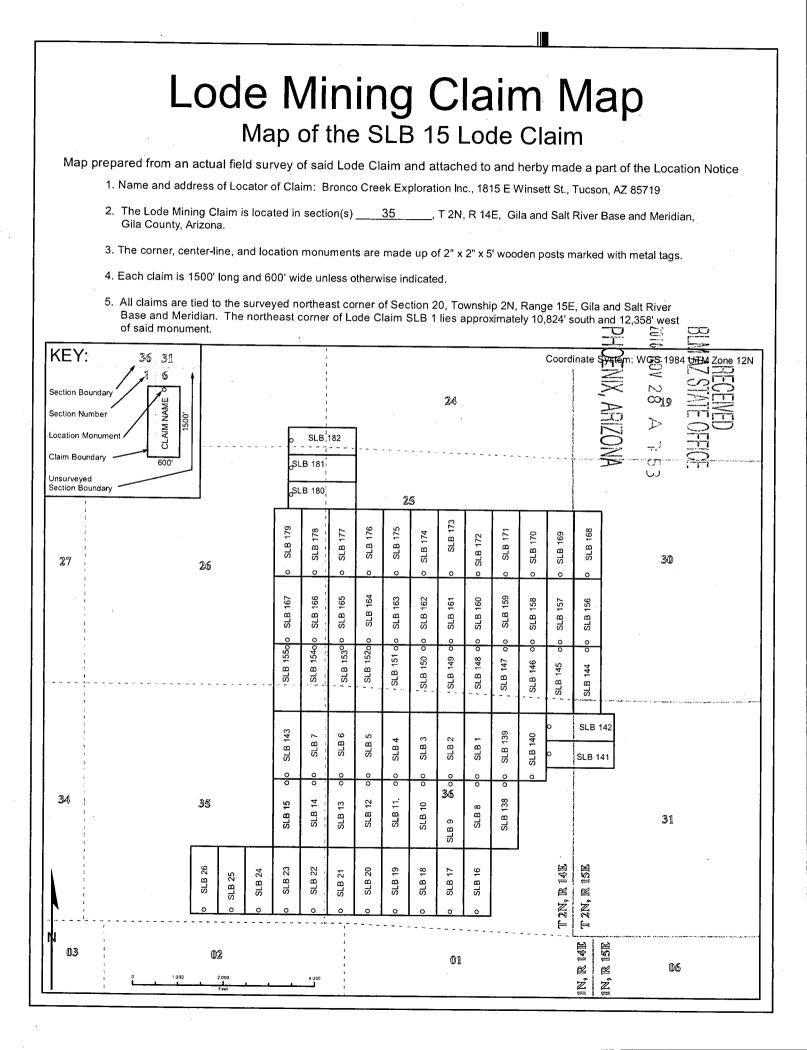

n monument on which this notice is posted is situated within Section **35**, Township **2N**, Range **14E**, Gila Salt River Base and Meridian, Arizona and this claim encompasses portions of the following quarter section (s), section (s), Township (s) and Range (s): NE ¼, SE ¼ Sec. 35, T2N, R14E,

Gila Salt River Base and Meridian, Arizona.

The locality of this claim with reference to some natural object or permanent monument and additional information (if any) concerning its locality are as follows: The northeast corner of the claim is approximately:

**12,324** feet south and **16,558** feet west of the northeast section marker of Section 20, T2N, R15E.

DATED AND POSTED on the ground this \_\_\_\_\_ day of October, 2018.

LOCATOR (s) ). Mizer Agent for: Bronco Creek Exploration, Inc.



#### LOCATION NOTICE FOR LODE MINING CLAIM

NOTICE IS HEREBY GIVEN that the **SLB 16** lode mining claim has been located by: **Bronco Creek Exploration, Inc**. **1815 E. Winsett St., Tucson, Arizona 85719.** 

| PHOE   | 2018   | BLM  |
|--------|--------|------|
| Ē      | NON    | NZR  |
| NIX. A | 29     | ECE  |
| 22     | σ      | IVED |
| 2      | 2      |      |
|        | r<br>L | 2    |

The general course of this claim is **north - south** and it is situated in **Gila** County, Arizona. This claim is **600** feet in width and **1,500** feet in length. This claim runs from the location monument on which this location notice is posted approximately **1,480** feet in a **north** direction to the **north** end line and **20** feet in a **south** direction to the **south** end line