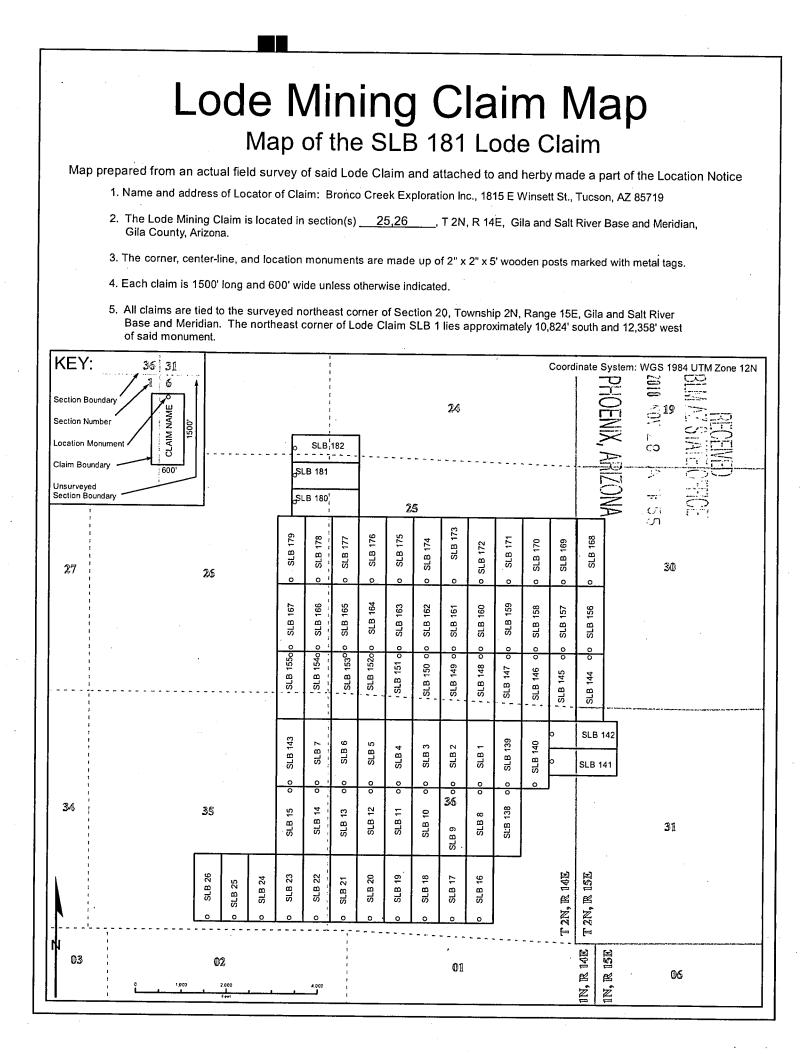

ocation monument on which this notice is posted is situated within Section **26**, Township **2N**, Range **14E**, Gila Salt River Base and Meridian, Arizona and this claim encompasses portions of the following quarter section (s), section (s), Township (s) and Range (s): NW ¼ Sec. 25, NE ¼ Sec. 26, T2N, R14E,

Gila Salt River Base and Meridian, Arizona.

The locality of this claim with reference to some natural object or permanent monument and additional information (if any) concerning its locality are as follows: The northeast corner of the claim is approximately:

**5,124** feet south and **15,358** feet west of the northeast section marker of Section 20, T2N, R15E.

DATED AND POSTED on the ground this

LOCATOR (s)

day of October, 2018. とうてい

Agent for: Bronco Creek Exploration, Inc.



### LOCATION NOTICE FOR LODE MINING CLAIM

NOTICE IS HEREBY GIVEN that the **SLB 182** lode mining claim has been located by: **Bronco Creek Exploration, Inc. 1815 E. Winsett St., Tucson, Arizona 85719.** 

PHOENIX. ARIZONA U N SO

The general course of this claim is **east - west** and it is situated in **Gila** County, Arizona. This claim is **600** feet in width and **1,500** feet in length. This claim runs from the location monument on which this location notice is posted approximately **1,480** feet in an **east** direction to the **east** end line and **20** feet in a **west** direction to the **west** end line. This claim is marked by six monuments, one at each corner and one at the center of each end line of the claim.

The location monument on which this notice is posted is situ