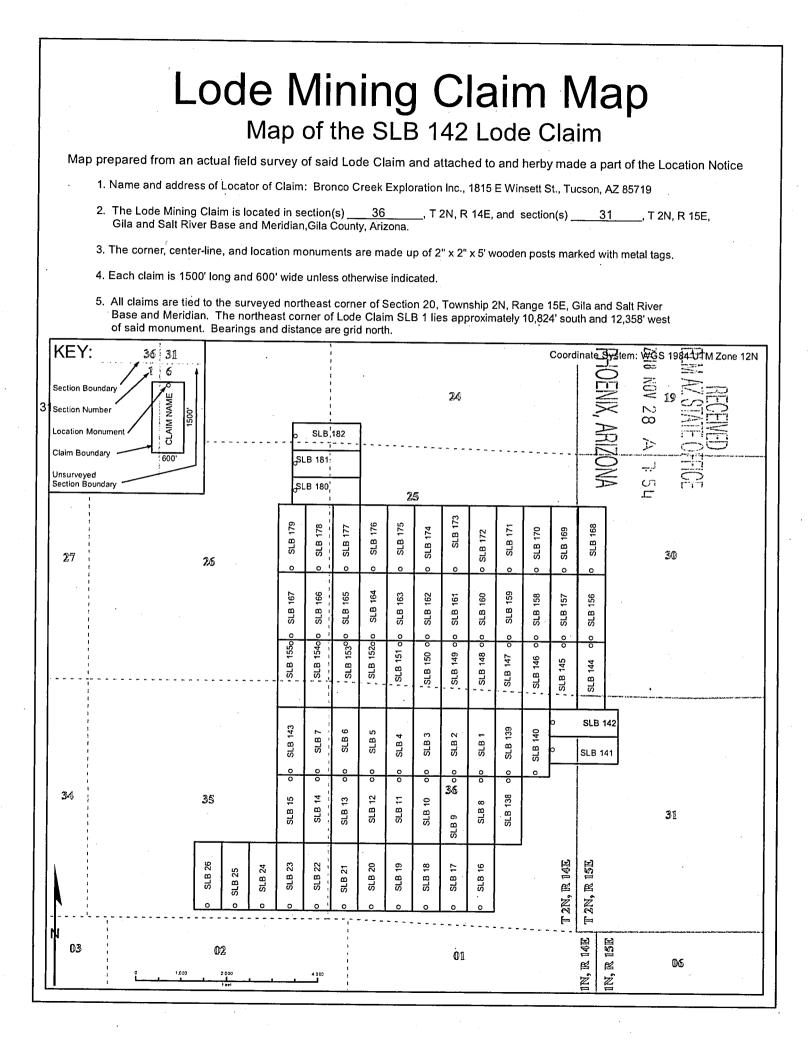

ich this notice is posted is situated within Section **36**, Township **2N**, Range **14E**, Gila Salt River Base and Meridian, Arizona and this claim encompasses portions of the following quarter section (s), section (s), Township (s) and Range (s):

NE ¼ Sec. 36, T2N, R 14E, NW ¼ Sec. 31, T2N, R15E, Gila Salt River Base and Meridian, Arizona.

The locality of this claim with reference to some natural object or permanent monument and additional information (if any) concerning its locality are as follows: The northeast corner of the claim is approximately:

**10,824** feet south and **9,658** feet west of the northeast section marker of Section 20, T2N, R15E.

DATED AND POSTED on the ground this \_\_\_\_\_ day of October, 2018.

Mizer LOCATOR (s) Agent for: Bronco Creek Exploration, Inc.



# LOCATION NOTICE FOR LODE MINING CLAIM

NOTICE IS HEREBY GIVEN that the **SLB 143** lode mining claim has been located by: **Bronco Creek Exploration, Inc.** 1815 E. Winsett St., Tucson, Arizona 85719.

The general course of this claim is **north - south** and it is situated in **Gila** County, Arizona. This claim is **600** feet in width and **1,500** feet in length. This claim runs from the location monument on which this location notice is posted approximately **1,480** feet in a **north** direction to the **north** end line and **20** feet in a **south** direction to the **south** end line. This claim is marked by six monuments, one at each corner and one at the center of each end line of the claim.

The location monument on which this notice is posted is situated within Section **3