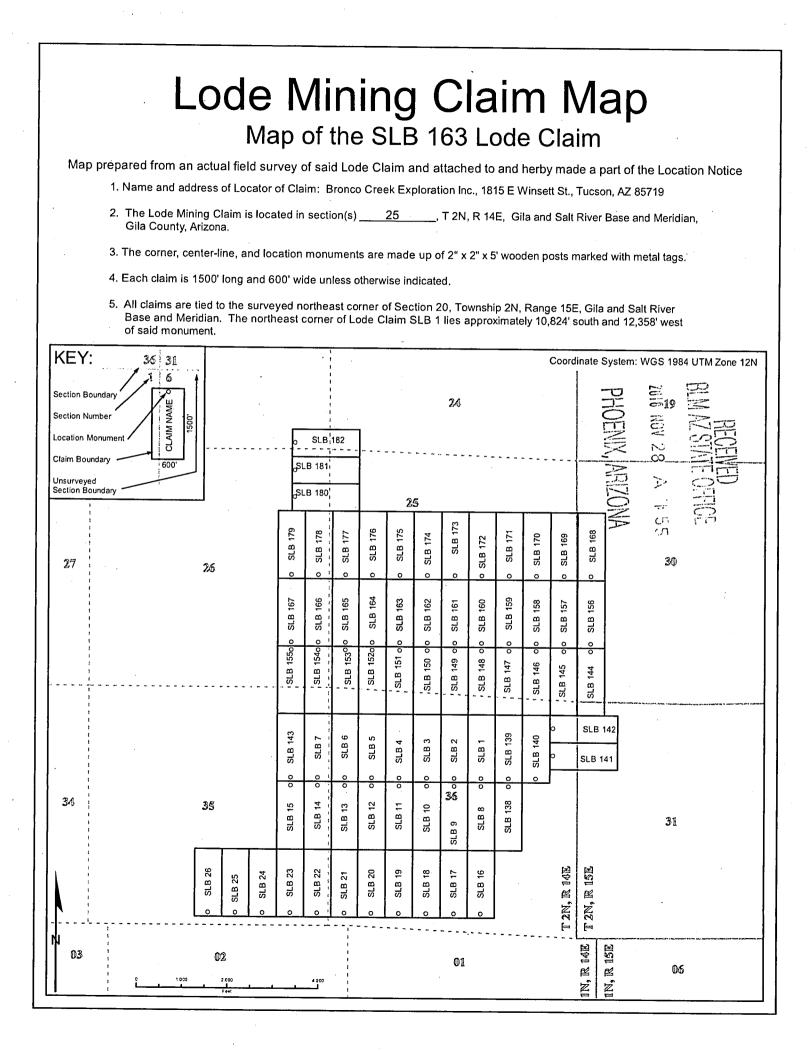

he location monument on which this notice is posted is situated within Section 25, Township 2N, Range 14E, Gila Salt River Base and Meridian, Arizona and this claim encompasses portions of the following quarter section (s), section (s), Township (s) and Range (s): SW ¼ Sec. 25, T2N, R14E,

Gila Salt River Base and Meridian, Arizona.

The locality of this claim with reference to some natural object or permanent monument and additional information (if any) concerning its locality are as follows: The northeast corner of the claim is approximately:

In Str

7,824 feet south and 14,158 feet west of the northeast section marker of Section 20, T2N, R15E.

DATED AND POSTED on the ground this \_\_\_\_ /7 day of October, 2018. Simon Stickroth

LOCATOR (s)

Agent for: Bronco Creek Exploration, Inc.



## LOCATION NOTICE FOR LODE MINING CLAIM

NOTICE IS HEREBY GIVEN that the **SLB 164** lode mining claim has been located by: **Bronco Creek Exploration, Inc. 1815 E. Winsett St., Tucson, Arizona 85719.** 

| PHOEI                | 2018         | BLM                 |
|----------------------|--------------|---------------------|
| EN                   | NOV          | $\geq n$            |
| NIX. ARIZONA         | 29           | RECEIVE<br>VZ STATE |
| RIZ                  | υ            |                     |
|                      | <sup>1</sup> | IC IC               |
| $\mathbf{\tilde{z}}$ | 40           | ŝ                   |

3

0

S T T

N

The general course of this claim is **north - south** and it is situated in **Gila** County, Arizona. This claim is **600** feet in width and