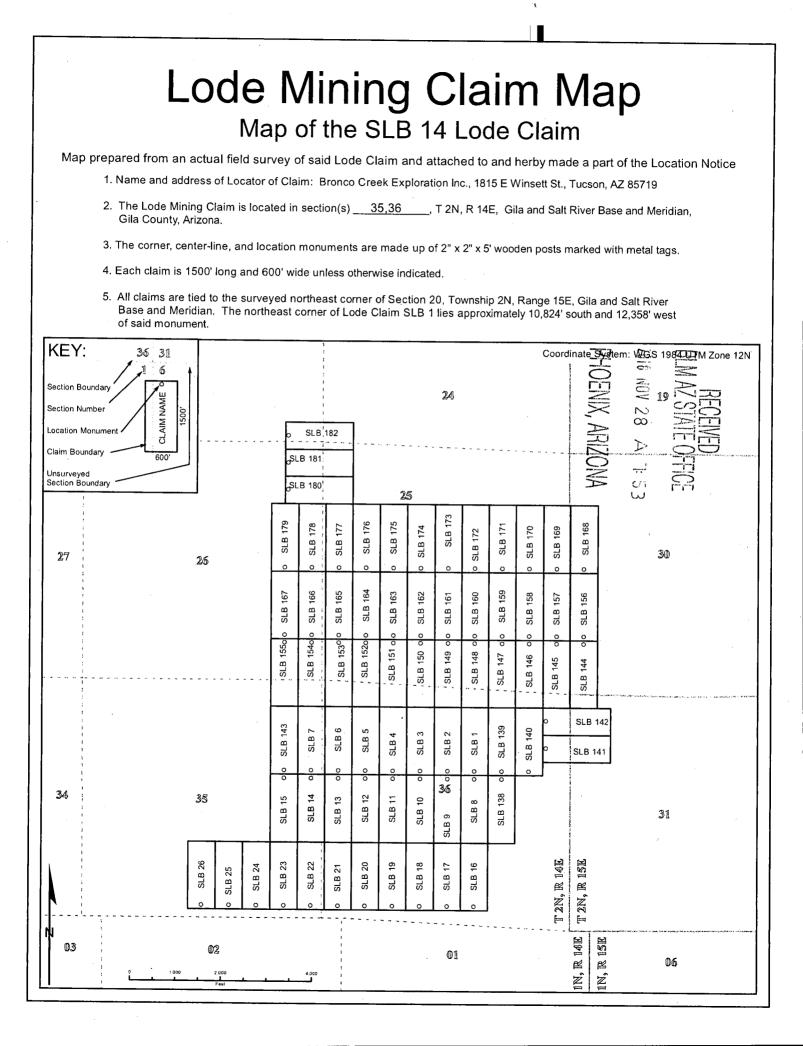

onument on which this notice is posted is situated within Section 35, Township 2N, Range 14E, Gila Salt River Base and Meridian, Arizona and this claim encompasses portions of the following quarter section (s), section (s), Township (s) and Range (s):

NW 1/4, SW 1/4 Sec. 35, NE 1/4, SE 1/4 Sec. 36, T2N, R14E, Gila Salt River Base and Meridian, Arizona.

The locality of this claim with reference to some natural object or permanent monument and additional information (if any) concerning its locality are as follows: The northeast corner of the claim is approximately:

12,324 feet south and 15,958 feet west of the northeast section marker of Section 20, T2N,

DATED AND POSTED on the ground this \_\_\_\_\_ day of October, 2018.

LOCATOR (s) 1.1) Mizer Agent for Bronco Creek Exploration, Inc.



#### LOCATION NOTICE FOR LODE MINING CLAIM

NOTICE IS HEREBY GIVEN that the **SLB 15** lode mining claim has been located by: **Bronco Creek Exploration, Inc**. **1815 E. Winsett St., Tucson, Arizona 85719.** 

| PHOE  | 2010 | BL.M   |
|-------|------|--------|
| ENIX, | NON  | AZE    |
|       | 29   | ECEIVE |
| ARIZ  | υ    | 03A    |
| 2     | 3    | 77     |
|       | -f== | . 5    |

The general course of this claim is **north - south** and it is situated in **Gila** County, Arizona. This claim is **600** feet in width and **1,500** feet in length. This claim runs from the location monument on which this location notice is posted approximately **1,480** feet in a **south** direction to the **south** end line and **20** feet in a **north** direction to the **north** end line. This