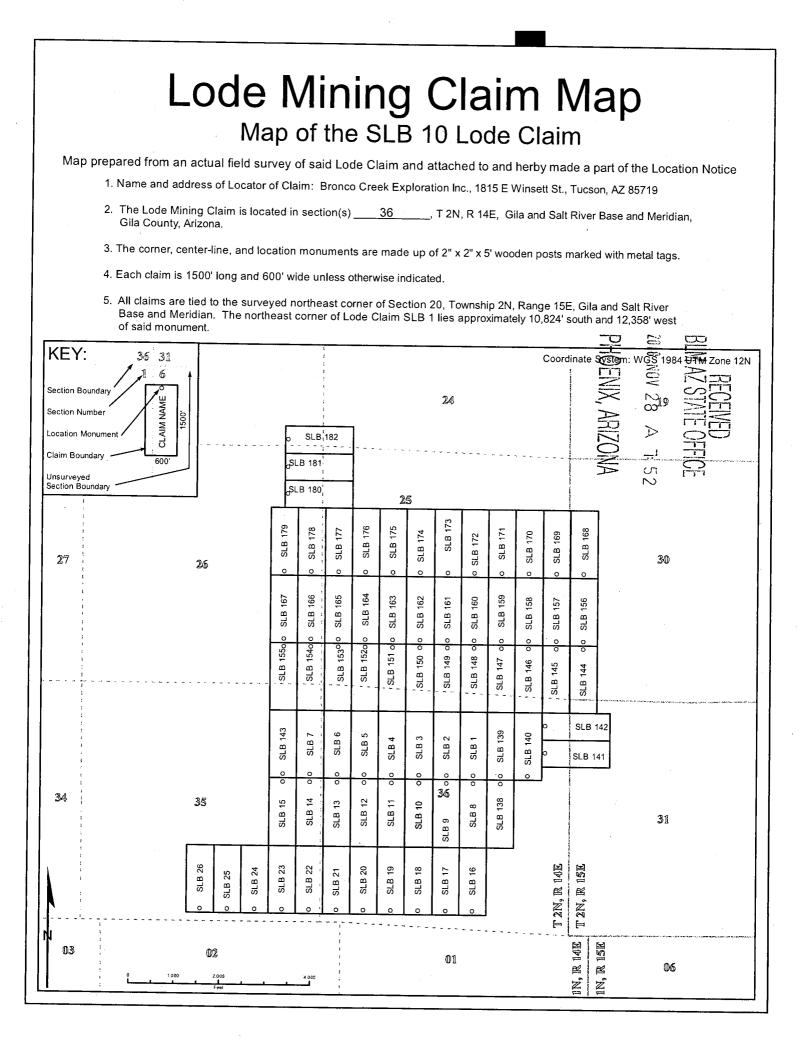

nument on which this notice is posted is situated within Section **36**, Township **2N**, Range **14E**, Gila Salt River Base and Meridian, Arizona and this claim encompasses portions of the following quarter section (s), section (s), Township (s) and Range (s): NW ¼, SW ¼ Sec. **36**, T2N, R14E.

Gila Salt River Base and Meridian, Arizona.

The locality of this claim with reference to some natural object or permanent monument and additional information (if any) concerning its locality are as follows: The northeast corner of the claim is approximately:

**12,324** feet south and **13,558** feet west of the northeast section marker of Section 20, T2N, R15E.

DATED AND POSTED on the ground this \_\_\_\_\_ day of October, 2018.

7.06

LOCATOR (s)\_

Agent for: Bronco Creek Exploration, Inc.



## LOCATION NOTICE FOR LODE MINING CLAIM

NOTICE IS HEREBY GIVEN that the **SLB 11** lode mining claim has been located by: **Bronco Creek Exploration, Inc. 1815 E. Winsett St., Tucson, Arizona 85719.** 

| PHO              | 2018   | 3           |
|------------------|--------|-------------|
| E N              | NOV 29 | ABE         |
| PHOENIX, ARIZONA | 29     | AZ STATE OF |
| RIZ              | σ      | SE          |
| 2                | 2      |             |
|                  | t=     | 3           |

The general course of this claim is **north - south** and it is situated in **Gila** County, Arizona. This claim is **600** feet in width and **1,500** feet in length. This claim runs from the location monument on which this location notice is posted approximately **1,480** feet in a