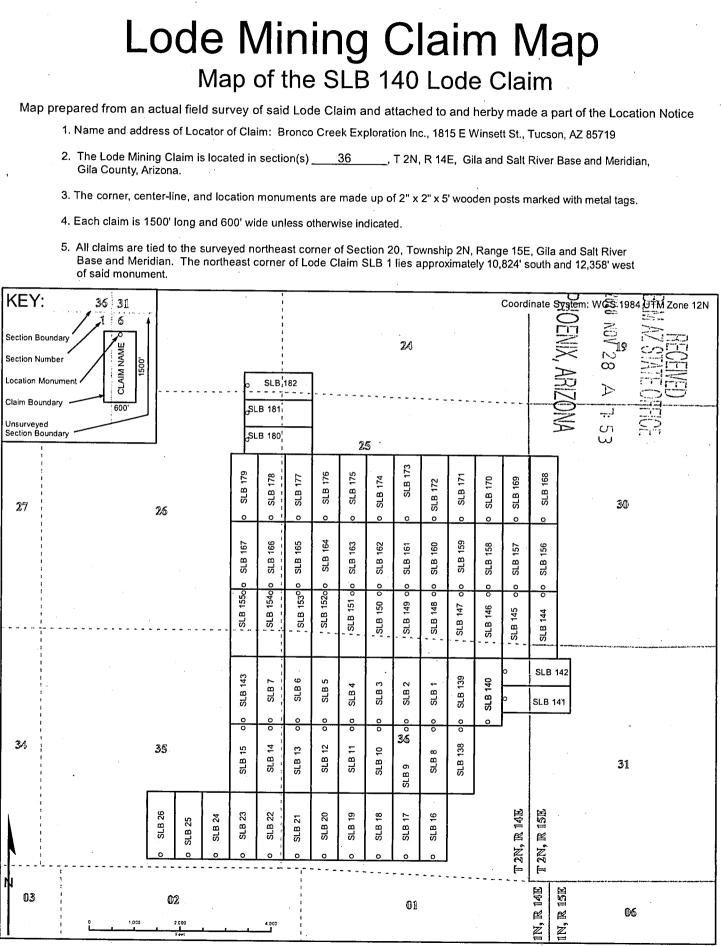

owing quarter section (s), section (s), Township (s) and Range (s):

NE ¼ Sec. 36, T2N, R 14E,

Gila Salt River Base and Meridian, Arizona.

The locality of this claim with reference to some natural object or permanent monument and additional information (if any) concerning its locality are as follows: The northeast corner of the claim is approximately:

**10,824** feet south and **11,158** feet west of the northeast section marker of Section 20, T2N, R15E.

| DATED AND POSTED on the ground this | day of October, 2018.                     |
|-------------------------------------|-------------------------------------------|
| LOCATOR (S) J.D. Mizer              | QAD Min                                   |
|                                     | Agent for: Bionco Creek Exploration, Inc. |



\_.\_\_\_

\_\_\_\_\_

\_\_\_\_\_\_

# LOCATION NOTICE FOR LODE MINING CLAIM

NOTICE IS HEREBY GIVEN that the **SLB 141** lode mining claim has been located by: **Bronco Creek Exploration, Inc. 1815 E. Winsett St., Tucson, Arizona 85719.** 

The general course of this claim is **east - west** and it is situated in **Gila** County, Arizona. This claim is **600** feet in width and **1,500** feet in length. This claim runs from the location monument on which this location notice is posted approximately **1,480** feet in an **east** direction to the **east** end line and **20** feet in a **west** direction to the **west** end line. This claim is marked by six monuments, one at each corner and one at the center of each end line of the claim.

The location monument on which this notice is post