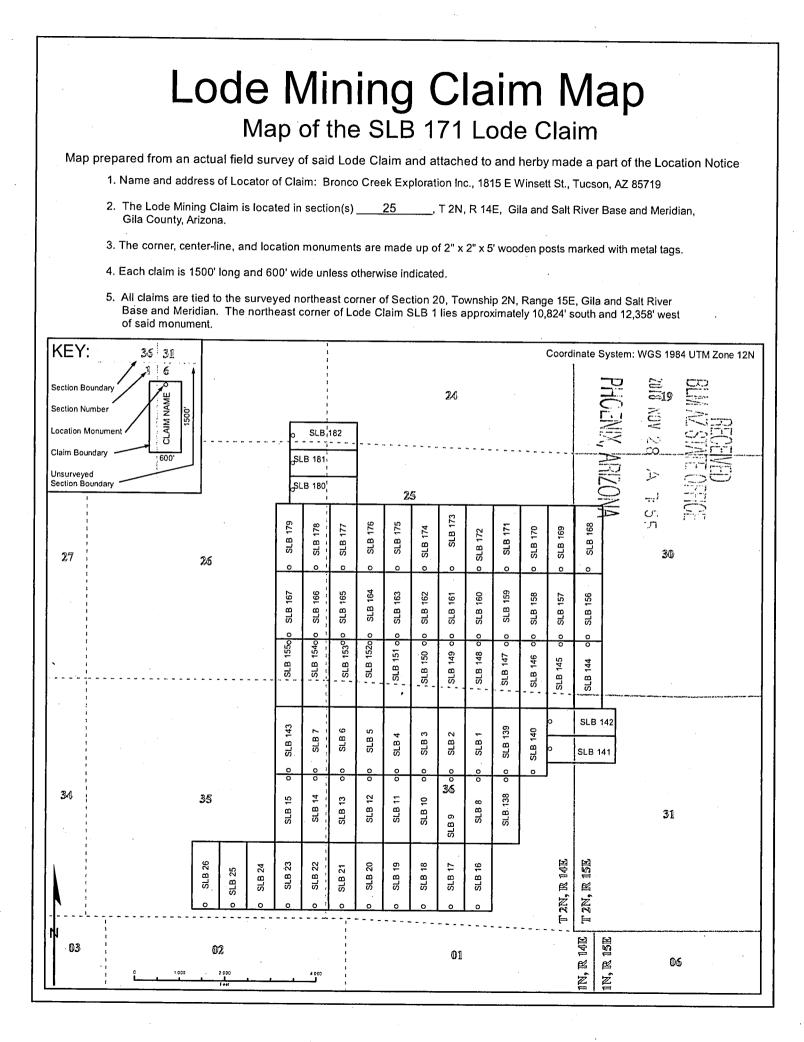

eridian, Arizona and this claim encompasses portions of the following quarter section (s), section (s), Township (s) and Range (s):

NE ¼, SE ¼ Sec. 25, T2N, R14E,

Gila Salt River Base and Meridian, Arizona.

The locality of this claim with reference to some natural object or permanent monument and additional information (if any) concerning its locality are as follows: The northeast corner of the claim is approximately:

**6,324** feet south and **11,758** feet west of the northeast section marker of Section 20, T2N, R15E.

| DATED AND POSTED on the ground this | day of October, 2018. |
|-------------------------------------|-----------------------|
| LOCATOR (s)                         | Andrew Failtwer       |

Agent for: Bronco Creek Exploration, Inc.

PHOENIX. ARIZONA

0 4

S

3

13



### LOCATION NOTICE FOR LODE MINING CLAIM

NOTICE IS HEREBY GIVEN that the **SLB 172** lode mining claim has been located by: **Bronco Creek Exploration, Inc. 1815 E. Winsett St., Tucson, Arizona 85719.** 

HOENIX, ARIZONA

S

<u>2</u>

The general course of this claim is **north - south** and it is situated in **Gila** County, Arizona. This claim is **600** feet in width and **1,500** feet in length. This claim runs from the location monument on which this location notice is posted approximately **1,480** feet in a **north** direction to the **north** end line and **20** feet in a **south** direction to the **south** end line. This claim is marked by six monuments, one at each corner and one at the center of each end line of the claim.

The location monument on which this notice is post