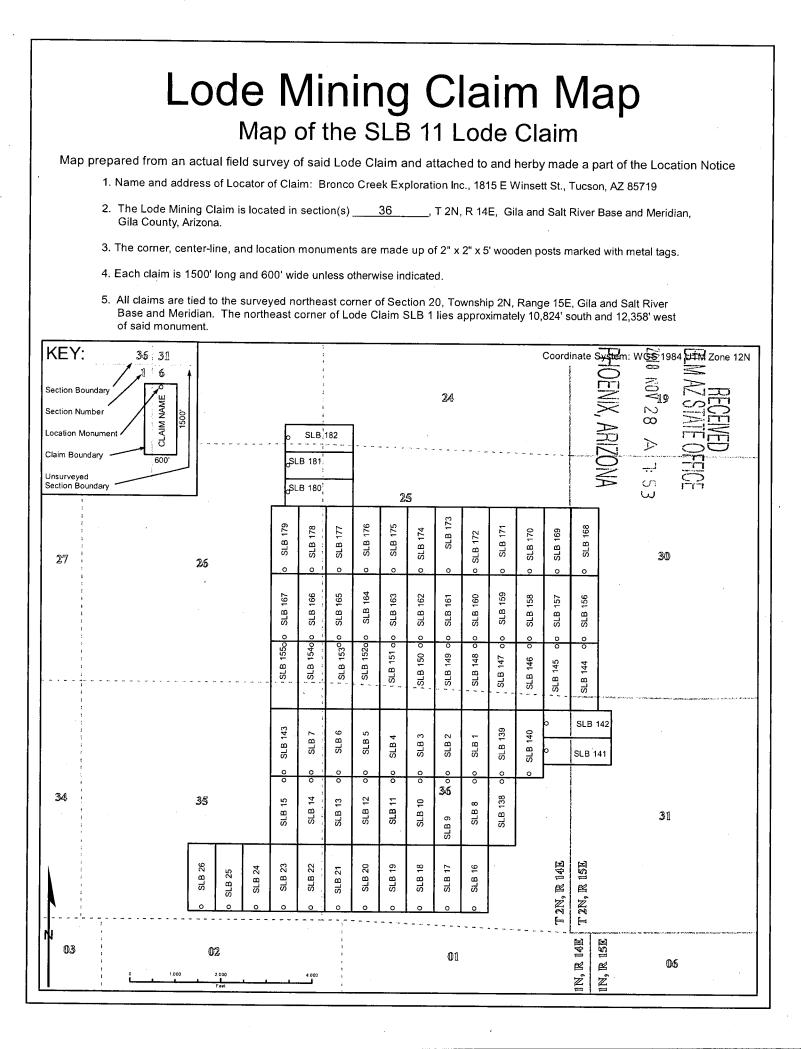

ona and this claim encompasses portions of the following quarter section (s), section (s), Township (s) and Range (s):

NW ¼, SW ¼ Sec. 36, T2N, R14E,

Gila Salt River Base and Meridian, Arizona.

The locality of this claim with reference to some natural object or permanent monument and additional information (if any) concerning its locality are as follows: The northeast corner of the claim is approximately:

**12,324** feet south and **14,158** feet west of the northeast section marker of Section 20, T2N, R15E.

| DATED AND POSTED on | the ground this | 17 | day of October 20 | 018 |
|---------------------|-----------------|----|-------------------|-----|
|                     |                 |    |                   |     |

TON

LOCATOR (s)

Agent for: Bronco Creek Exploration, Inc.



## LOCATION NOTICE FOR LODE MINING CLAIM

NOTICE IS HEREBY GIVEN that the **SLB 12** lode mining claim has been located by: **Bronco Creek Exploration, Inc. 1815 E. Winsett St., Tucson, Arizona 85719.**  TH AT STATE OFFICE THE NOV 29 P 2: 44 PHOENIX, ARIZONA

The general course of this claim is **north - south** and it is situated in **Gila** County, Arizona. This claim is **600** feet in width and **1,500** feet in length. This claim runs from the location monument on which this location notice is posted approximately **1,480** feet in a **south** direction to the **south** end line and **20** feet in a **north** direction to the **north** end line. This claim is marked by six monuments, one at each corner and one at the center of each end line of the claim.

The location monument on wh