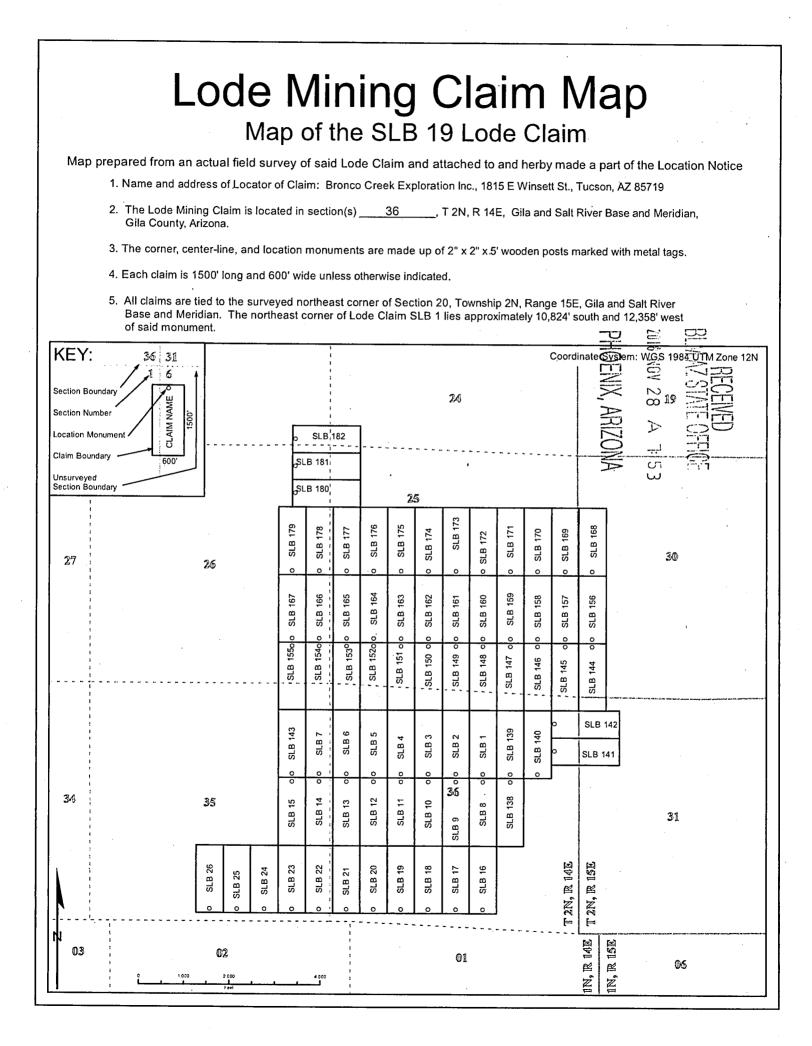

14E**, Gila Salt River Base and Meridian, Arizona and this claim encompasses portions of the following quarter section (s), section (s), Township (s) and Range (s):

SW ¼ Sec. 36, T2N, R14E, Gila Salt River Base and Meridian, Arizona.

The locality of this claim with reference to some natural object or permanent monument and additional information (if any) concerning its locality are as follows: The northeast corner of the claim is approximately:

**13,824** feet south and **14,158** feet west of the northeast section marker of Section 20, T2N, R15E.

| DATED AND POSTED on the ground this _ | day of October, 2018. |
|---------------------------------------|-----------------------|
| LOCATOR (s)                           | Waren Faultorer       |

Agent for: Bronco Creek Exploration, Inc.



#### LOCATION NOTICE FOR LODE MINING CLAIM

NOTICE IS HEREBY GIVEN that the **SLB 20** lode mining claim has been located by: **Bronco Creek Exploration, Inc.** 1815 E. Winsett St., Tucson, Arizona 85719.

The general course of this claim is **north - south** and it is situated in **Gila** County, Arizona. This claim is **600** feet in width and **1,500** feet in length. This claim runs from the location monument on which this location notice is posted approximately **1,480** feet in a **north** direction to the **north** end line and **20** feet in a **south** direction to the **south** end line. This claim is marked by six monuments, one at each corner and one at the center of each end line of the claim.

The location monument on which this notice is posted is situated within Section *