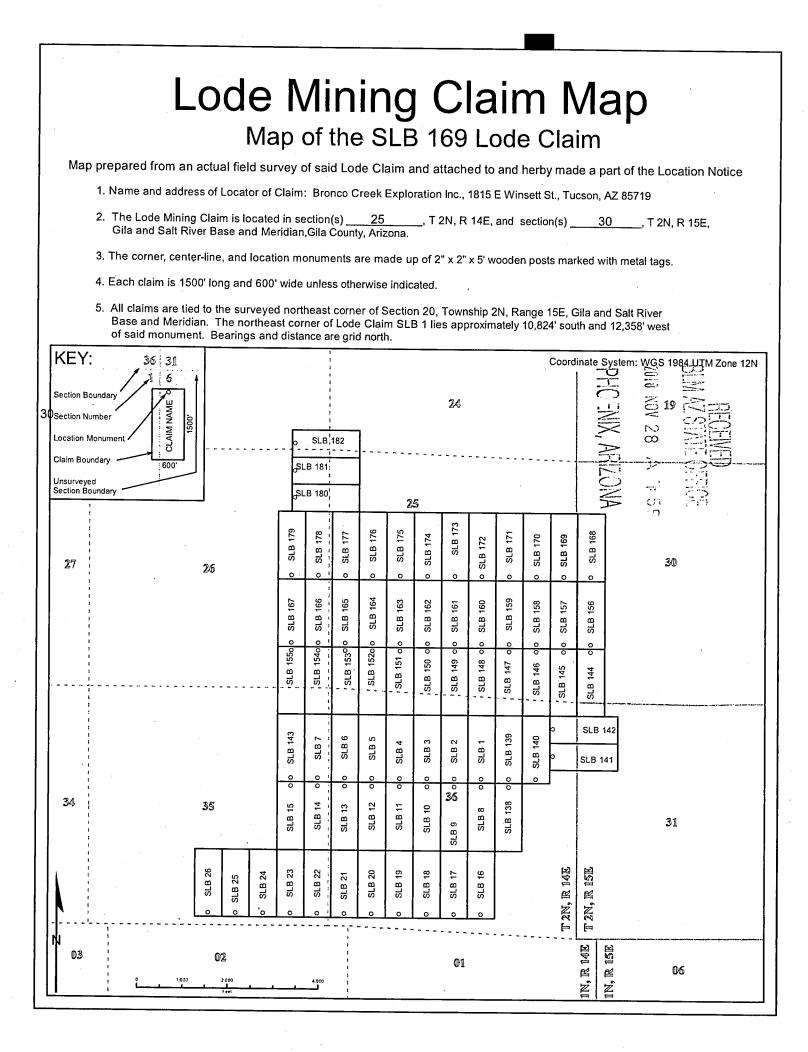

25, T2N, R14E, NW ¼ Sec. 30, T2N, R15E, Gila Salt River Base and Meridian, Arizona.

The locality of this claim with reference to some natural object or permanent monument and additional information (if any) concerning its locality are as follows: The northeast corner of the claim is approximately:

**6,324** feet south and **10,558** feet west of the northeast section marker of Section 20, T2N, R15E.

| DATED AND POSTED on the ground this _ | day of October, 2018.                     |
|---------------------------------------|-------------------------------------------|
| LOCATOR (s)                           | Andrew Farthere                           |
|                                       | Agent for: Bronco Creék Exploration, Inc. |

Form MCF100 Revised July 2014

HOENIX, ARIZONA



## LOCATION NOTICE FOR LODE MINING CLAIM

NOTICE IS HEREBY GIVEN that the SLB 170 lode mining claim has been located by: Bronco Creek Exploration, Inc. 1815 E. Winsett St., Tucson, Arizona 85719.

HOENIX, ARIZONA

D

റ

-

S 3

The general course of this claim is north - south and it is situated in Gila County, Arizona. This claim is 600 feet in width and 1,500 feet in length. This claim runs from the location monument on which this location notice is posted approximately 1,480 feet in a north direction to the north end line and 20 feet in a south direction to the south end line. This claim is marked by six monuments, one at each corner and one at the center of each end line of the claim.

The location monument on which this notice is posted is situated within Section 25, Township 2N, Ra