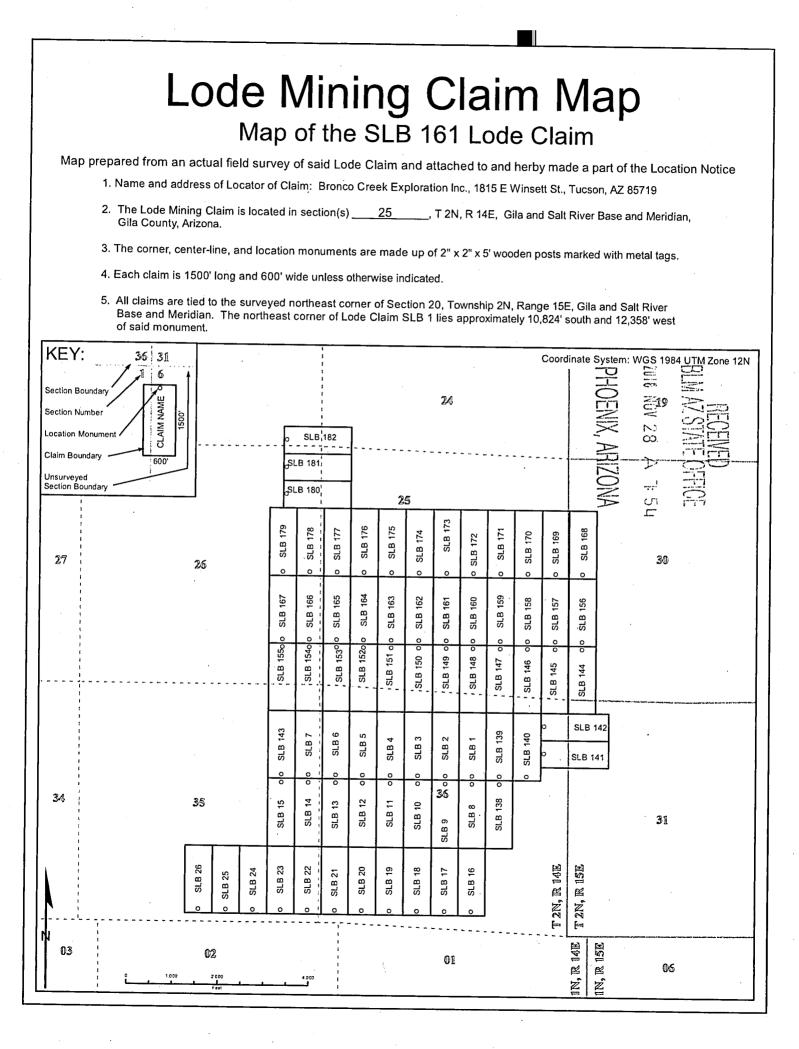

posted is situated within Section **25**, Township **2N**, Range **14E**, Gila Salt River Base and Meridian, Arizona and this claim encompasses portions of the following quarter section (s), section (s), Township (s) and Range (s):

SE ¼, SW ¼ Sec. 25, T2N, R14E,

Gila Salt River Base and Meridian, Arizona.

The locality of this claim with reference to some natural object or permanent monument and additional information (if any) concerning its locality are as follows: The northeast corner of the claim is approximately:

In Sta

**7,824** feet south and **12,958** feet west of the northeast section marker of Section 20, T2N, R15E.

DATED AND POSTED on the ground this 17 day of October, 2018.

Simon Stickroth LOCATOR (s)

Agent for: Bronco Creek Exploration, Inc.

PHOENIX, ARIZONA

MC45261



# LOCATION NOTICE FOR LODE MINING CLAIM

NOTICE IS HEREBY GIVEN that the **SLB 162** lode mining claim has been located by: **Bronco Creek Exploration, Inc. 1815 E. Winsett St., Tucson, Arizona 85719.** 

The general course of this claim is **north - south** and it is situated in **Gila** County, Arizona. This claim is **600** feet in width and **1,500** feet in length. This claim runs from the location monument on which this location notice is posted approximately **1,480** feet in a **north** direction to the **north** end line and **20** feet in a **south** direction to the **south** end line. This claim is marked by six monuments, one at each corner and one at the center of each end line of the claim.

The location monument on which this notice is posted is situated within Section 25