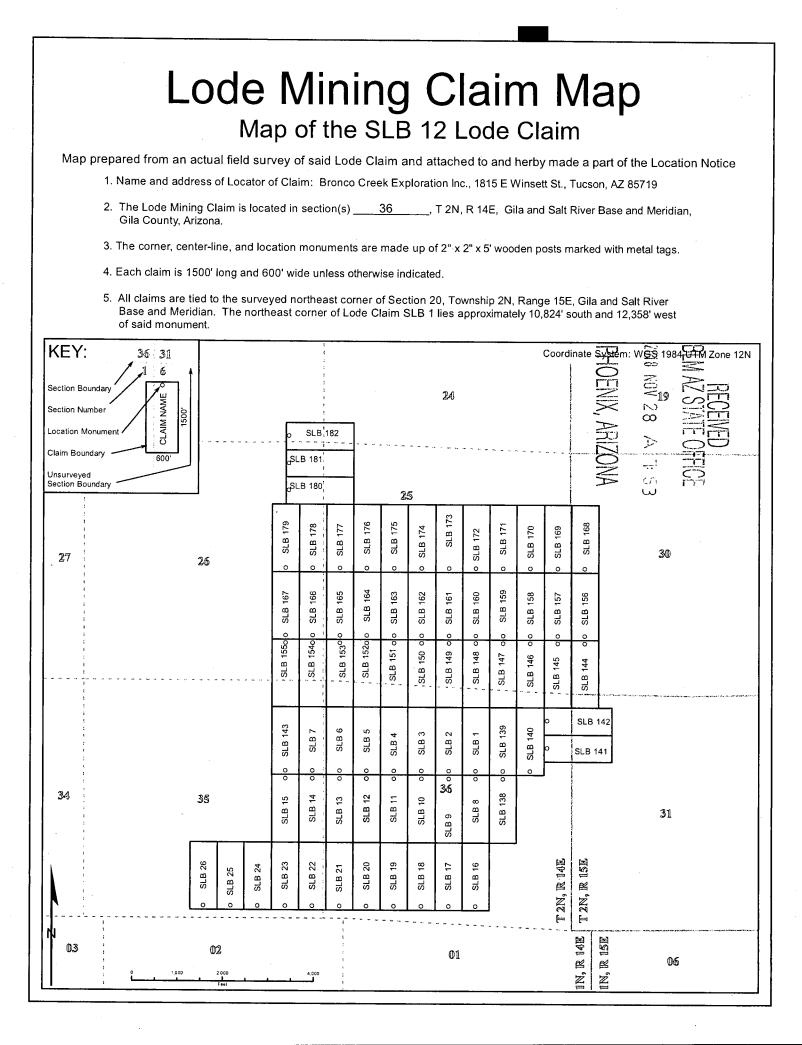

f the following quarter section (s), section (s), Township (s) and Range (s):

NW 1/4, SW 1/4 Sec. 36, T2N, R14E,

Gila Salt River Base and Meridian, Arizona.

The locality of this claim with reference to some natural object or permanent monument and additional information (if any) concerning its locality are as follows: The northeast corner of the claim is approximately:

**12,324** feet south and **14,758** feet west of the northeast section marker of Section 20, T2N, R15E.

| DATED AND POSTED on the ground this | 11 | day of October, 2018. |  |
|-------------------------------------|----|-----------------------|--|
|                                     |    |                       |  |

Mizer

LOCATOR (s) J.

Agent for: Bronco Creek Exploration, Inc.

Form MCF100 Revised July 2014 100



## LOCATION NOTICE FOR LODE MINING CLAIM

NOTICE IS HEREBY GIVEN that the **SLB 13** lode mining claim has been located by: **Bronco Creek Exploration, Inc. 1815 E. Winsett St., Tucson, Arizona 85719.** 

| PHO              | 2018 | E<br>Z |
|------------------|------|--------|
| PHOENIX, ARIZONA | NON  | 1.     |
| X, A             | 29   | STATE  |
| RIZO             | σ    | 1.00   |
| 2                | 3    | -13    |
| $\Sigma$         | 4    | 2      |

D

31

0

5

N

S

The general course of this claim is **north - south** and it is situated in **Gila** County, Arizona. This claim is **600** feet in width and **1,500** feet in length. This claim runs from the location monument on which this location notice is posted approximately **1,480** feet in a **south** direction to the **