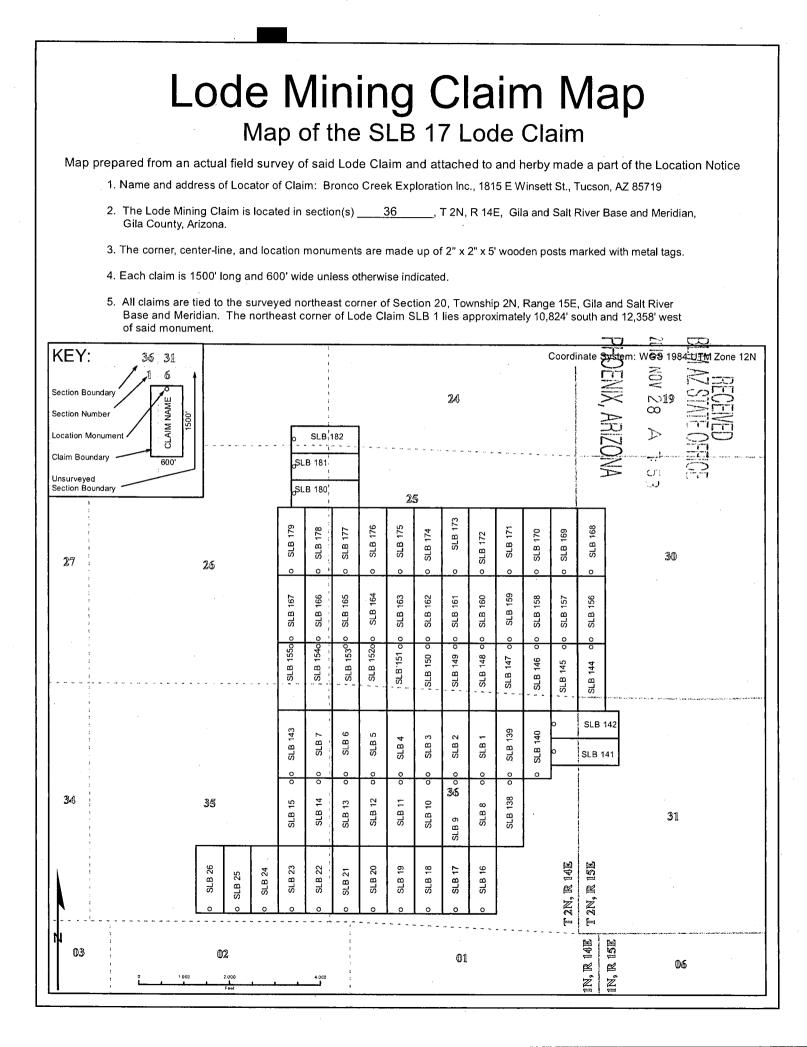

14E**, Gila Salt River Base and Meridian, Arizona and this claim encompasses portions of the following quarter section (s), section (s), Township (s) and Range (s):

SE ¼, SW ¼ Sec. 36, T2N, R14E

Gila Salt River Base and Meridian, Arizona.

The locality of this claim with reference to some natural object or permanent monument and additional information (if any) concerning its locality are as follows: The northeast corner of the claim is approximately:

**13,824** feet south and **12,958** feet west of the northeast section marker of Section 20, T2N, R15E.

| DATED AND POSTED on the ground this | day of October, 2018. |
|-------------------------------------|-----------------------|
| LOCATOR (s) Of and                  | Andrew Facikate       |

Agent for: Bronco Creek Exploration, Inc.



#### LOCATION NOTICE FOR LODE MINING CLAIM

NOTICE IS HEREBY GIVEN that the **SLB 18** lode mining claim has been located by: **Bronco Creek Exploration, Inc. 1815 E. Winsett St., Tucson, Arizona 85719.**  BLM AZ STATE OFFICE 2018 NOV 29 P 2: 4: PHOENIX. ARIZONA

> D C

> 0

S

N

S

00 4

The general course of this claim is **north - south** and it is situated in **Gila** County, Arizona. This claim is **600** feet in width and **1,500** feet in length. This claim runs from the location monument on which this location notice is posted approximately **1,480** feet in a **north** direction to the **north** end line and **20** feet in a **south** direction to the **south** end line. This claim is marked by six monuments, one at each corner and one at the center of each end line of the clai